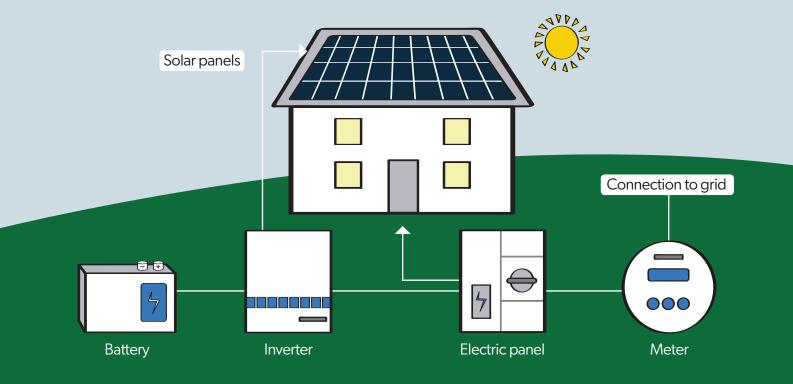

## Community Solar Energy Scheme for the Manningtree, Mistley and Lawford area

Do you want to save money on your electricity bills?

Do you want to use locally produced electricity?

Do you want to help tackle climate change?



300 'expressions of interest' are required by end of September to secure the funding for this Scheme.

"We have over 150 local households already interested"

Expression of interest is **not** an obligation to take part in the scheme.

Meeting to explain the Scheme in more detail and to answer your questions:

Mistley Village Hall Thursday 21th Sept 2023 7.30pm



Scan the QR Code for info and to 'express your interest'

## **Further details**

\*\text{\text{www.pacemanningtree.org.uk}}